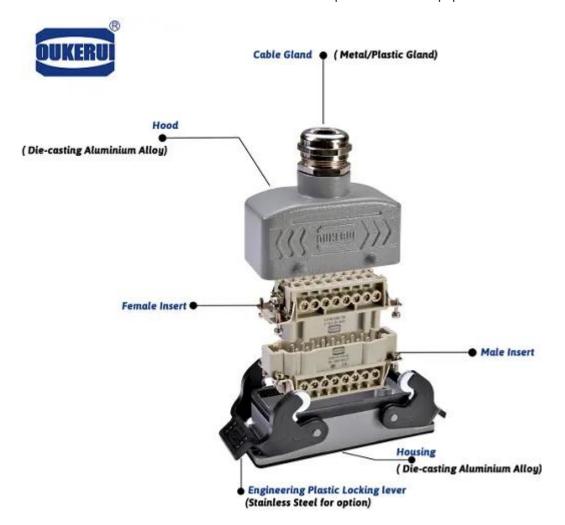

Ningbo Oukerui Connector Co.,ltd. Phone:+86-574-63975388 E-mail: hzw@oukerui.com

上壳 Hoods

母插体 Female insert

公插体 Male insert

下壳 Housings

 开孔安装/Bulkhead mounting 側面进线/Side entry

 开孔安装/Bulkhead mounti g 顶部进线/Top entry