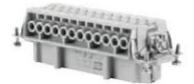

# 10 Pin 16A 500V Heavy Duty Connector Female Insert

OUKERUI is a professional China 10 Pin 16A 500V Heavy Duty Connector Female Insert manufacturer and supplier. We employ dedicated and dedicated technicians who not only enjoy their careers but also learn and develop skills throughout the year Ongoing education and training keeps us abreast of industry trends. Therefore, we can always provide the highest level of service.

#### Basic Info.

| Model NO.                  | HZW-HE-010F                            |
|----------------------------|----------------------------------------|
| Contacts Surface Treatment | Silver/Glod Plated                     |
| Housing Material           | Die-Casting Aluminum Alloy             |
| Working Environments       | IP65 for Various Harsh Environments    |
| Contact Cost               | Pay Additional Cost for Crimp Contacts |
| Specification              | CE, UL, ROHS                           |

## **SPECIFICATION**

| SI ECTITION                        |                                  |
|------------------------------------|----------------------------------|
| Model No.                          | HZW-HE-010F                      |
| Terminal type                      | Screw Terminal                   |
| Housings material                  | Dia casting aluminum alloy       |
| Working Voltage                    | 500V                             |
| Rated Impulse Voltage              | 6KV                              |
| International protection(IP) grade | IP65                             |
| Flammability                       | VO                               |
| Mechanical Life Span               | Min 500 times                    |
| Warranty                           | 1 Year                           |
| Gender type                        | Female                           |
| Contacts' surface processing       | Silver or Gold Plated            |
| Mounting type                      | Bulkhead/Surface/ cable to cable |
| Insert Block                       | Top grade PC                     |
| Working Current                    | 16A                              |
| Temperature Bearing Range          | -40° C~+125° C                   |
| Pollution Degree                   | 3                                |
| Transport packing                  | Carton                           |
|                                    |                                  |