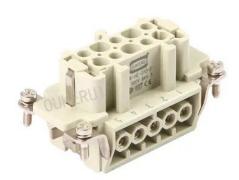

# 10 Pin 16A 500V Heavy Duty Connector Female Insert

OUKERUI is a professional China 10 Pin 16A 500V Heavy Duty Connector Female Insert manufacturer and supplier. We employ dedicated and dedicated technicians who not only enjoy their careers but also learn and develop skills throughout the year Ongoing education and training keeps us abreast of industry trends. Therefore, we can always provide the highest level of service.

#### Basic Info.

| Model NO.                  | HZW-HE-010F                            |
|----------------------------|----------------------------------------|
| Contacts Surface Treatment | Silver/Glod Plated                     |
| Housing Material           | Die-Casting Aluminum Alloy             |
| Working Environments       | IP65 for Various Harsh Environments    |
| Contact Cost               | Pay Additional Cost for Crimp Contacts |
| Specification              | CE, UL, ROHS                           |

## **SPECIFICATION**

| SI ECTITION                        |                                  |
|------------------------------------|----------------------------------|
| Model No.                          | HZW-HE-010F                      |
| Terminal type                      | Screw Terminal                   |
| Housings material                  | Dia casting aluminum alloy       |
| Working Voltage                    | 500V                             |
| Rated Impulse Voltage              | 6KV                              |
| International protection(IP) grade | IP65                             |
| Flammability                       | VO                               |
| Mechanical Life Span               | Min 500 times                    |
| Warranty                           | 1 Year                           |
| Gender type                        | Female                           |
| Contacts' surface processing       | Silver or Gold Plated            |
| Mounting type                      | Bulkhead/Surface/ cable to cable |
| Insert Block                       | Top grade PC                     |
| Working Current                    | 16A                              |
| Temperature Bearing Range          | -40° C~+125° C                   |
| Pollution Degree                   | 3                                |
| Transport packing                  | Carton                           |
|                                    |                                  |