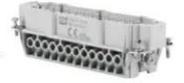

# 10 Pin 16A 500V Heavy Duty Connector Female Insert

OUKERUI is a professional China 10 Pin 16A 500V Heavy Duty Connector Female Insert manufacturer and supplier. We employ dedicated and dedicated technicians who not only enjoy their careers but also learn and develop skills throughout the year Ongoing education and training keeps us abreast of industry trends. Therefore, we can always provide the highest level of service.

#### Product Description

10 Pin 16A 500V Heavy Duty Connector Female Insert is a Heavy Duty Connector manufacturer with TUV audit. We also have CE, UL, EAC certified high performance connectors. ISO quality management system. Patent configuration, easy installation, quick installation. Personalized interfaces for different scenarios. High quality raw material guarantee. Create more environmentally friendly products.

#### Basic Info.

| Model NO.                  | HZW-HE-010F                            |
|----------------------------|----------------------------------------|
| Contacts Surface Treatment | Silver/Glod Plated                     |
| Housing Material           | Die-Casting Aluminum Alloy             |
| Working Environments       | IP65 for Various Harsh Environments    |
| Contact Cost               | Pay Additional Cost for Crimp Contacts |
| Specification              | CE, UL, ROHS                           |