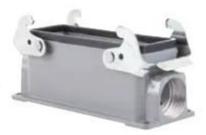

## **SPECIFICATION**

| SI ECTITION                        |                                  |
|------------------------------------|----------------------------------|
| Model No.                          | HZW-HE-010F                      |
| Terminal type                      | Screw Terminal                   |
| Housings material                  | Dia casting aluminum alloy       |
| Working Voltage                    | 500V                             |
| Rated Impulse Voltage              | 6KV                              |
| International protection(IP) grade | IP65                             |
| Flammability                       | VO                               |
| Mechanical Life Span               | Min 500 times                    |
| Warranty                           | 1 Year                           |
| Gender type                        | Female                           |
| Contacts' surface processing       | Silver or Gold Plated            |
| Mounting type                      | Bulkhead/Surface/ cable to cable |
| Insert Block                       | Top grade PC                     |
| Working Current                    | 16A                              |
| Temperature Bearing Range          | -40° C~+125° C                   |
| Pollution Degree                   | 3                                |
| Transport packing                  | Carton                           |
|                                    |                                  |