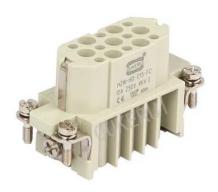

#### Basic Info.

| Model NO.                  | HZW-HD-015FC                           |
|----------------------------|----------------------------------------|
| Contacts Surface Treatment | Silver/Glod Plated                     |
| Housing Material           | Die-Casting Aluminum Alloy             |
| Working Environments       | IP65 for Various Harsh Environments    |
| Contact Cost               | Pay Additional Cost for Crimp Contacts |
| Specification              | CE, UL, ROHS                           |

## **SPECIFICATION**

| SI ECTI-ICATION                    |                                  |
|------------------------------------|----------------------------------|
| Model No.                          | HZW-HD-015FC                     |
| Terminal type                      | Crimp Terminal                   |
| Housings material                  | Dia casting aluminum alloy       |
| Working Voltage                    | 250V                             |
| Rated Impulse Voltage              | 4KV                              |
| International protection(IP) grade | IP65                             |
| Flammability                       | V0                               |
| Mechanical Life Span               | Min 500 times                    |
| Warranty                           | 1 Year                           |
| Gender type                        | Female                           |
| Contacts' surface processing       | Silver or Gold Plated            |
| Mounting type                      | Bulkhead/Surface/ cable to cable |
| Insert Block                       | Top grade PC                     |
| Working Current                    | 10A                              |
| Temperature Bearing Range          | -40° C~+125° C                   |
| Pollution Degree                   | 3                                |
| Transport packing                  | Carton                           |
|                                    |                                  |