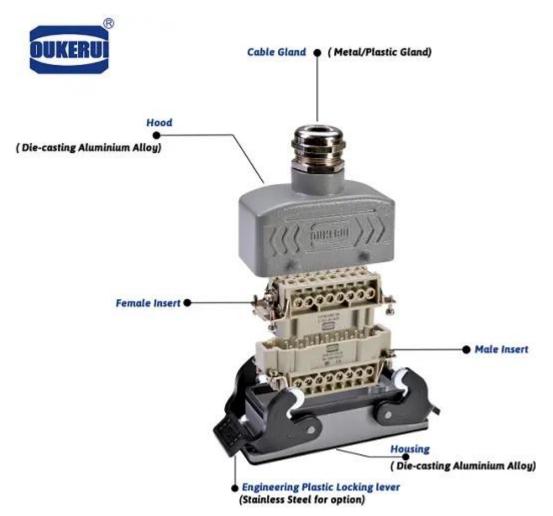

上壳 Hoods

母插体 Female insert

公插体 Male insert

下壳 Housings

 开孔安装/Bulkhead mounting 側面进线/Side entry

 开孔安装/Bulkhead mounti g 顶部进线/Top entry

 表面安装/Surface mounti g 顶部进线/Top entry

 表面安装/Surface mounti g 側面进线/Side entry

●电缆对接/Cable to Cable 侧面进线/Side entry

 电缆对接/Cable to Cable 頂部进线/Top entry