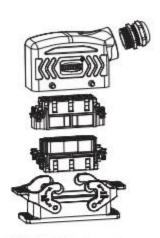

上壳 Hoods

母插体 Female insert

公插体 Male insert

下壳 Housings

 开孔安装/Bulkhead mounting 側面进线/Side entry

 开孔安装/Bulkhead mounti g 顶部进线/Top entry

 表面安装/Surface mounti g 顶部进线/Top entry

 表面安装/Surface mounti g 側面进线/Side entry