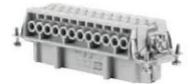

#### Basic Info.

| Model NO.                  | HZW-HD-015FC                           |
|----------------------------|----------------------------------------|
| Contacts Surface Treatment | Silver/Glod Plated                     |
| Housing Material           | Die-Casting Aluminum Alloy             |
| Working Environments       | IP65 for Various Harsh Environments    |
| Contact Cost               | Pay Additional Cost for Crimp Contacts |
| Specification              | CE, UL, ROHS                           |

## **SPECIFICATION**

| SI ECTI-ICATION                    |                                  |
|------------------------------------|----------------------------------|
| Model No.                          | HZW-HD-015FC                     |
| Terminal type                      | Crimp Terminal                   |
| Housings material                  | Dia casting aluminum alloy       |
| Working Voltage                    | 250V                             |
| Rated Impulse Voltage              | 4KV                              |
| International protection(IP) grade | IP65                             |
| Flammability                       | V0                               |
| Mechanical Life Span               | Min 500 times                    |
| Warranty                           | 1 Year                           |
| Gender type                        | Female                           |
| Contacts' surface processing       | Silver or Gold Plated            |
| Mounting type                      | Bulkhead/Surface/ cable to cable |
| Insert Block                       | Top grade PC                     |
| Working Current                    | 10A                              |
| Temperature Bearing Range          | -40° C~+125° C                   |
| Pollution Degree                   | 3                                |
| Transport packing                  | Carton                           |
|                                    |                                  |